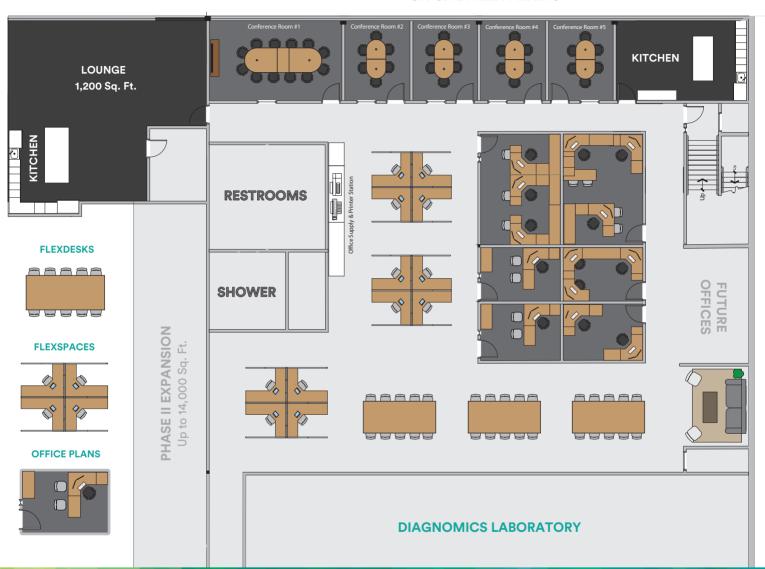

WET LAB BENCH SEGMENT RENTAL

| FLEXDESKS             | People | Month-To-Month | 12 Month | Conference Room<br>Credit |
|-----------------------|--------|----------------|----------|---------------------------|
| Day Pass              | 1      | \$49           | -        | -                         |
| 2 Days/Week           | 1      | \$200          | \$190    | 1 hr/wk                   |
| 3 Days/Week           | 1      | \$275          | \$261    | 1 hr/wk                   |
| Every Day - 24/7      | 1      | \$350          | \$333    | 1 hr/wk                   |
| Weekend Only          | 1      | \$200          | \$190    | 1 hr/wknd                 |
| Dedicated Desk - 24/7 | 1      | \$400          | \$380    | 2 hrs/wk                  |

4-Person FlexDesk Group Discount Plans Available

| FLEXSPACES                                  | People | Month-To-Month | 12 Month          | Conference Room<br>Credit |
|---------------------------------------------|--------|----------------|-------------------|---------------------------|
| Small (Floating Inventory) - 24/7           | 1      | \$450          | \$428             | 2 hrs/wk                  |
| MidSize (Floating Inventory) - 24/7         | 1–2    | \$475          | \$451             | 2 hrs/wk                  |
| Small (Floating Inventory) - Weekend Only   | 1      | \$250          | \$238             | 1 hr/wknd                 |
| MidSize (Floating Inventory) - Weekend Only | 1–2    | \$350          | \$333             | 1 hr/wknd                 |
| Small (Dedicated Location) - 24/7           | 1      | \$499          | \$474             | 2 hrs/wk                  |
| MidSize (Dedicated Location) - 24/7         | 1–2    | \$599          | \$569             | 2 hrs/wk                  |
| 24/7 OFFICE PLANS                           | People | Month-To-Month | 12 Month          | Conference Room<br>Credit |
| Shared Office (Small)                       | 1      | \$675          | \$641             | 2 hrs/wk                  |
| Shared Office (Large)                       | 1      | \$699          | \$664             | 2 hrs/wk                  |
| Dedicated Office (Small) Single Person      | 1      | \$725          | \$689             | 2 hrs/wk                  |
| Dedicated Office (Small) Two Person         | 2      | \$1,099        | \$1,044           | 2 hrs/wk                  |
| Dedicated Office (Small) Three Person       | 3      | \$1,999        | \$1,899           | 2 hrs/wk                  |
| Dedicated Office (Large) Three Person       | 3      | \$2,100        | \$1,995           | 4 hrs/wk                  |
| Dedicated Office (Large) Four Person        | 4      | \$2,300        | \$2,185           | 4 hrs/wk                  |
| Dedicated Office (Large) Five Person        | 5      | \$2,800        | \$2,660           | 4 hrs/wk                  |
| Dedicated Office (Large) Six Person         | 6      | \$3,200        | \$3,040           | 4 hrs/wk                  |
| Custom Dedicated Office                     | Custom | Custom         | \$/Sq Ft + set up | 4 hrs/wk                  |